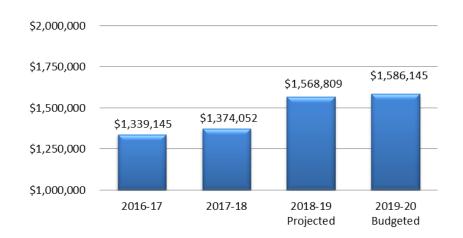

iced to pay for the cost of commercial solid waste pickup.
- Special solid waste charges. Specifically recycle bin, curb carts, used oil and garbage bag sales.

The City's Department of Public Works oversees the entire program. The City utilizes an independent contractor to collect residential, commercial and industrial property waste. The City is also a member of the Southeastern Oakland County Resource Recovery Authority (SOCRRA) for the disposal of all its waste. Services provided by the City include:

- Residential Curbside Pickup
- Yard Waste Pick-up
- Curbside Re-cycle Program
- Curbside Branch chip and pick-up
- Curbside Leaf Pick-up
- Free Hazardous Waste drop-off for Residents only
- Alternative Commercial/Industrial Dumpster Pick-up Program

## **Solid Waste Fund Expenditures**



# CITY OF BERKLEY, MICHIGAN FUND 226 - SOLID WASTE

# COMBINED STATEMENT OF REVENUES, EXPENDITURES AND CHANGES IN FUND BALANCE RECOMMENDED FOR THE YEAR ENDING JUNE 30, 2020

|                                                           | 2  | Actual<br>015-2016 | -  | Actual<br>2016-2017 | Actual<br>2017-2018 | Projected<br>2018-2019 | commended<br>2019-2020 | commended<br>020-2021 |
|-----------------------------------------------------------|----|--------------------|----|---------------------|---------------------|------------------------|------------------------|-----------------------|
| Revenues                                                  |    | 013-2010           |    | 2010-2017           | 2017-2010           | 2010-2017              | <br>2017-2020          | <br>020-2021