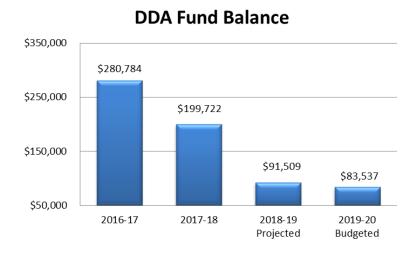

| DOWNTOWN DEVELOPMENT AUTHORITY FUND – 814                                         |                        |
|-----------------------------------------------------------------------------------|------------------------|
| Estimated Beginning Fund Balance – 7/1/2019:                                      | \$91,509               |
| Revenue Appropriation:                                                            |                        |
| Property Taxes and Capture                                                        | \$297,825              |
| Federal and State Revenue                                                         | 26,340                 |
| Contributions/Donations                                                           | 19,000                 |
| Investment Earnings                                                               | 3,500                  |
| TOTAL REVENUE APPROPRIATION                                                       | \$346,665              |
| Expenditure Appropriation: Operations and Capital TOTAL EXPENDITURE APPROPRIATION | \$354,637<br>\$354,637 |
| Introduced and Passed at the City Council Meeting held on Monday, May 20, 2019.   |                        |