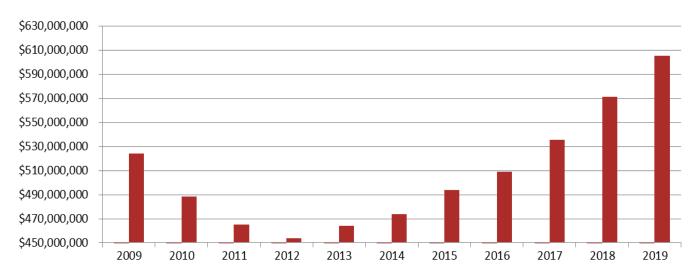

new assessed value. This means that, while there are several factors that account for the growth in value, the majority of the increase is due to transfers in ownership of property and new builds throughout the City. The average taxable value of a Berkley Home increased from \$77,264 last year to \$79,118 this year.

| Property Type | 2018 Taxable      |    | 2019 Taxable | \$   | Change     | % Change |
|---------------|-------------------|----|--------------|------|------------|----------|
| Real          | \$<br>557,642,430 |    | 591,108,430  | \$ 3 | 3,466,000  | 6.00%    |
| Personal      | \$<br>13,749,000  |    | 14,150,420   | \$   | 401,420    | 5.99%    |
| Total         | \$<br>571,391,430 | \$ | 605,258,850  | \$ 3 | 33,867,420 | 6.66%    |

**Taxable Values: 2009 - 2019** 



<u>Property Tax Revenue</u> growth is artificially limited by the interaction of the Headlee Amendment and Proposal A of 1994. The combination of a low rate of inflation limiting growth in taxable value and the state mandated reduction in the millage rate combine to artificially limit the City's primary source of revenue and, therefore, reduces its ability to adequately invest in facilities and services across our community. When comparing the millage rates subject to Headlee rollback, the City will realize a 3.67% increase in property tax revenue instead of a 5.93% increase. The 5.93% increase would be in line with taxable value growth.

| Millage Type                 | Rate    | Estimated Revenue |
|------------------------------|---------|-------------------|
| Operating