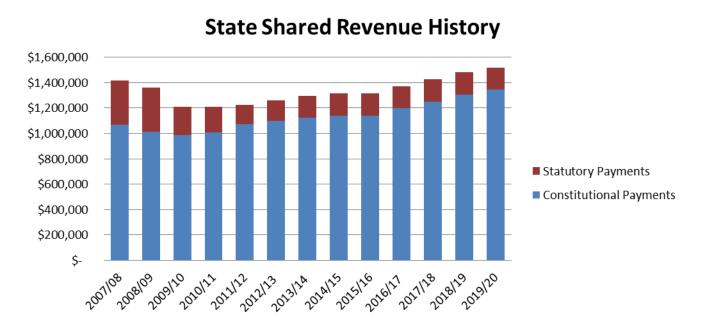

ging the total sales tax to 6%) that was subsequently added is not part of the constitutional formula.

The statutory portion of revenue sharing has changed several times in recent years. The original statutory formula called for 21.3% of the original 4% sales tax to be distributed to local units; however, the State of Michigan began reducing this amount in the early 2000's. Recently, the funding has stabilized, but at a fraction of the former amount received. In the last several years, the State has also established new reporting requirements the local units must meet in order to "earn" their statutory revenue sharing which has been renamed the "Cities, Village, and Township Revenue Sharing" Program or CVTRS. The following shows the breakdown in revenue sharing payments since 2007-2008.



The City is expected to see a slight increase in State Shared Revenue in Fiscal Year 2019-20. Fiscal year 2018-19 projected revenue is \$1,480,729 (\$175,461 Statutory and \$1,305,268 Constitutional) per the State's website, the City is expected to receive \$1,519,891 in FY 2019-20 for an increase of \$39,163 or 2.6%. Fiscal Year 2019-20 combined State Shared Revenue is slightly higher than 10 years ago strictly due to the Constitutional portion of the formula. State Shared Revenues combined are still more than \$430,000 below the highest amount received in fiscal year 2000 before the State of Michigan began keeping more of the statutory portion.

| State Shared Revenue               |    |           |    |           |    |           |  |  |  |
|------------------------------------|----|