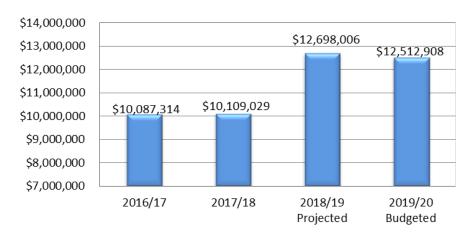

| GENERAL FUND – 101                         |               |
|--------------------------------------------|---------------|
| Estimated Beginning Fund Balance – 7/1/19: | \$5,035,918   |
|                                            |               |
| Revenue Appropriation:                     |               |
| Property Taxes and Tax Related Sources     | \$7,860,149   |
| Licenses and Permits                       | 731,550       |
| Federal and State Revenue Sources          | 1,580,191     |
| Charges for Services                       | 1,050,567     |
| Fines and Forfeitures                      | 245,500       |
| Investment Earnings                        | 92,000        |
| Property and Equipment Rental              | 228,814       |
| Miscellaneous Revenue                      | 167,500       |
| Contributions/Donations                    | 67,400        |
| Transfers – In                             | 290,000       |
| TOTAL REVENUE APPROPRIATION                | \$12,313,671  |
| Expenditure Appropriation:                 |               |
| Operations and Capital                     | \$11,872,908  |
| Transfers – Out                            | 640,000       |
| TOTAL EXPENDITURE APPROPRIATION            | \$ 12,512,908 |