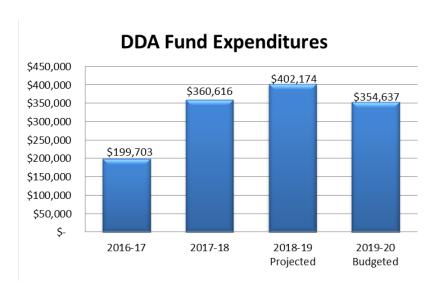

| DOWNTOWN DEVELOPMENT AUTHORITY FUND – 814                                         |                        |
|-----------------------------------------------------------------------------------|------------------------|
| Estimated Beginning Fund Balance – 7/1/2019:                                      | \$91,509               |
| Revenue Appropriation:                                                            |                        |
| Property Taxes and Capture                                                        | \$297,825              |
| Federal and State Revenue                                                         | 26,340                 |
| Contributions/Donations                                                           | 19,000                 |
| Investment Earnings                                                               | 3,500                  |
| TOTAL REVENUE APPROPRIATION                                                       | \$346,665              |
| Expenditure Appropriation: Operations and Capital TOTAL EXPENDITURE APPROPRIATION | \$354,637<br>\$354,637 |
| Introduced and Passed at the City Council Meeting held on Monday, May 20, 2019.   |                        |