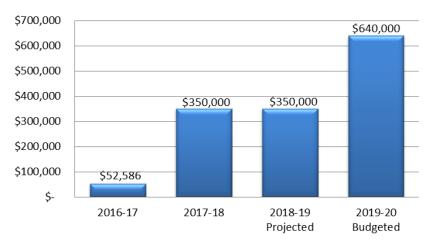

| GENERAL FUND – 101                         |               |
|--------------------------------------------|---------------|
| Estimated Beginning Fund Balance – 7/1/19: | \$5,035,918   |
|                                            |               |
| Revenue Appropriation:                     |               |
| Property Taxes and Tax Related Sources     | \$7,860,149   |
| Licenses and Permits                       | 731,550       |
| Federal and State Revenue Sources          | 1,580,191     |
| Charges for Services                       | 1,050,567     |
| Fines and Forfeitures                      | 245,500       |
| Investment Earnings                        | 92,000        |
| Property and Equipment Rental              | 228,814       |
| Miscellaneous Revenue                      | 167,500       |
| Contributions/Donations                    | 67,400        |
| Transfers – In                             | 290,000       |
| TOTAL REVENUE APPROPRIATION                | \$12,313,671  |
| Expenditure Appropriation:                 |               |
| Operations and Capital                     | \$11,872,908  |
| Transfers – Out                            | 640,000       |
| TOTAL EXPENDITURE APPROPRIATION            | \$ 12,512,908 |

#### CITY OF BERKLEY SUMMARY BUDGET BY FUND FY 2019/20 ALL FUNDS

|                                                                    |                 | AL                   | L FUNDS              |                     |                          |              |                       |                                         |
|--------------------------------------------------------------------|-----------------|----------------------|----------------------|---------------------|--------------------------|--------------|-----------------------|-----------------------------------------|
|                                                                    | 101             | 202                  | 203                  | 226                 | 266<br>45A District Ct.  | 275          | 311                   | 313                                     |
|                                                                    | General<br>Fund | Major Street<br>Fund | Local Street<br>Fund | Solid Waste<br>Fund | Berkley Building<br>Fund | CDBG<br>Fund | 11 Mile Road<br>Bonds | Road Millage<br>Project                 |
| Revenues                                                           |                 |                      |                      |                     |                          |              |                       |                                         |
| Property taxes                                                     | \$ 7,860,149    | \$ -                 | \$ -                 | \$ 1,015,128        | \$ -                     | \$ -         | \$ 273,833            | \$ 1,165,409                            |
| Licenses and permits                                               | 731,550         | -                    | -                    | -                   | -                        | -            | -                     | -                                       |
| Charges for services                                               | 1,050,567       | 39,011               | 7,500                | 424,180             | -                        | -            | -                     | -                                       |
| State & Federal Revenue Sources                                    | 1,580,191       | 1,093,000            | 420,000              | 3,500               | -                        | 103,420      | -                     | -                                       |
| Fines and forfeitures                                              | 245,500         | -                    | 15,000               | -                   | -                        | -            | -                     | -                                       |
| Investment earnings                                                | 92,000          | 14,000               | 10,000               | 5,400               | 6,700                    | -            | 400                   | -                                       |
| Property and equipment rental                                      | 228,814         | -                    | -                    | -                   | -                        | -            | -                     | -                                       |
| Special Assessments                                                | -               | -                    | -                    | -                   | -                        | -            | -                     | -                                       |
| Contributions/Donations                                            | 67,400          | -                    | -                    | -                   | -                        | -            | -                     | -                                       |
| Miscellaneous                                                      | 167,500         | -                    | 500                  | 10,000              | -                        | -            | -                     | -                                       |
|                                                                    | -               | -                    | -                    | -                   |                          |              |                       |                                         |
| Total revenues                                                     | \$ 12,023,671   | \$ 1,146,011         | \$ 453,000           | \$ 1,458,208        | \$ 6,700                 | \$ 103,420   | \$ 274,233            | \$ 1,165,409                            |
| Expenditures                                                       |                 |                      |                      |                     |                          |              |                       |                                         |
| Salaries and Fringe Benefits                                       | \$ 7,975,373    | \$ 122,538           | \$ 91,410            | \$ 195,214          | \$ -                     | \$ -         | \$ -                  | _                                       |
| Materials and Supplies                                             | 420,164         | 88,350               | 71,050               | 900                 | _                        | -            | -                     | -                                       |
| Contractual Services                                               | 1,236,219       | 278,800              | 482,000              | 1,134,976           | _                        | 78,340       | -                     | _                                       |
| Insurance                                                          | 198,652         | -                    |                      | _                   | _                        | -            | -                     | _                                       |
| Utilities                                                          | 118,367         |                      | _                    | _                   | _                        | _            | -                     | _                                       |
| Debt Service                                                       | _               | _                    | _                    | _                   | _                        | _            | 293,250               | _                                       |
| Other Charges                                                      | 621,861         | 77,885               | 99,860               | 70,055              | 75                       | -            | _                     | -                                       |
| Capital Outlay                                                     | 1,302,272       | 200,000              |                      | 185,000             | _                        | _            | -                     | 1,140,000                               |
|                                                                    |                 | ,                    |                      | ,                   |                          |              |                       | , .,,,,,,,,,,,,,,,,,,,,,,,,,,,,,,,,,,,, |
| Total expenditures                                                 | \$ 11,872,908   | \$ 767,573           | \$ 744,320           | \$ 1,586,145        | \$ 75                    | \$ 78,340    | \$ 293,250            | \$ 1,140,000                            |
|                                                                    | 11/212/132      | 1                    | 1                    | 1                   | 1                        |              | 1                     | 1                                       |
| Excess (Deficiency) of Revenues Over (Under) Expenditures          | 150,763         | 378,438              | (291,320)            | (127,937)           | 6,625                    | 25,080       | (19,017)              | 25,409                                  |
| Other Financing Sources (Uses)                                     |                 |                      |                      |                     |                          |              |                       |                                         |
| Operating transfers in                                             | 290,000         | -                    | 180,000              | -                   | -                        | -            | -                     | -                                       |
| Operating transfers out                                            | (640,000)       | (180,000)            | -                    | -                   | (300,000)                | -            | _                     | -                                       |
| Total other financing sources (uses)                               | \$ (350,000)    | \$ (180,000)         | \$ 180,000           | \$ -                | \$ (300,000)             | \$ -         | \$ -                  |                                         |
| Excess (Deficiency) of Revenues Over (Under) Expenditures          | \$ (199,237)    | \$ 198,438           | \$ (111,320)         | \$ (127,937)        | \$ (293,375)             | \$ 25,080    | \$ (19,017)           | \$ 25,409                               |
| Fund Balance (Reserved & Unreserved) - Beginning of Year Unaudited | \$ 5,035,918    | \$ 1,535,779         | \$ 864,221           | \$ 290,392          | \$ 731,634               | \$ 13,270    | \$ 54,411             | \$ -                                    |
| Fund Balance (Reserved & Unreserved) - End of Year-Unaudited       | \$ 4,836,681    | \$ 1,734,217         | \$ 752,901           | \$ 162,455          | \$ 438,259               | \$ 38,350    | \$ 35,394             | \$ 25,409                               |
| i unu balance (neserveu & unieserveu) - chu ur rear-unaudited      | ψ 4,030,081     | <i>₽</i> 1,734,217   | φ /52,901            | φ 102,455           | φ 430,259                | φ 30,35U     | φ 35,394              | φ 25,409                                |