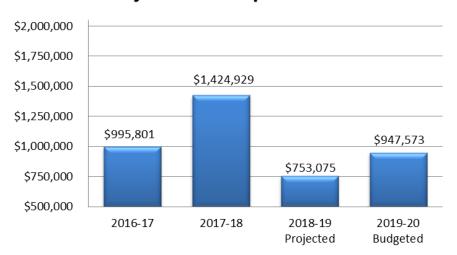

#### **MAJOR STREET FUND – 202**

| Estimated Beginning Fund Balance – 7/1/19: | \$1,535,779 |
|--------------------------------------------|-------------|
| Revenue Appropriation:                     |             |
| Federal and State Revenues                 | \$1,093,000 |
| Charges for Services                       | 39,011      |
| Investment Earnings                        | 14,000      |
| TOTAL REVENUE APPROPRIATION                | \$1,146,011 |

# **Expenditure Appropriation:**

| Operations and Capital          | \$767,573 |
|---------------------------------|-----------|
| Operating Transfers – Out       | 180,000   |
| TOTAL EXPENDITURE APPROPRIATION | \$745,132 |