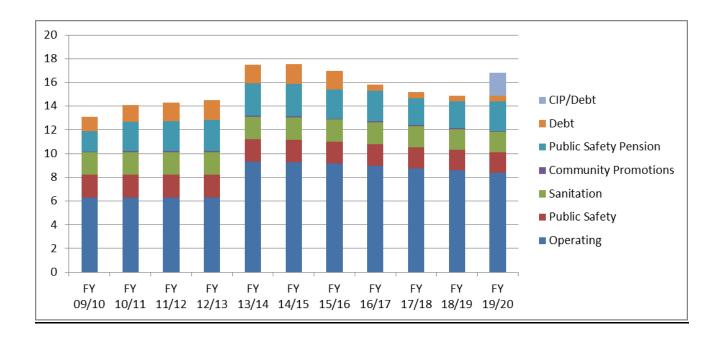

| 2.4290                      | 1.5849 | -                              | 16.9791 |
| 2017               | 8.9818    | 1.8259           | 1.8259     | 0.0982                  | 2.5445                      | 0.5452 | -                              | 15.8215 |
| 2018               | 8.7590    | 1.7806           | 1.7806     | 0.0933                  | 2.2684                      | 0.4927 | -                              | 15.1746 |
| 2019               | 8.5697    | 1.7421           | 1.7421     | 0.0875                  | 2.2684                      | 0.4927 | -                              | 14.9025 |
| 2020               | 8.4034    | 1.7083           | 1.7083     | 0.0826                  | 2.4975                      | 0.4625 | 1.9612                         | 16.8238 |



Berkley's Taxable Value is the value placed on a home and/or property that is subject to taxation. This valuation is calculated separately from the Assessed and the State Equalized Values. Thankfully, Berkley homes and property continue to gain value by all measures. The total *assessed* value of all Berkley real and personal property is \$787,139,440. The total *taxable value* of all Berkley real and personal property is \$605,258,850. Essentially, this gap between assessed value and taxable value of \$181,880,590 is not taxable due to Proposal A of 1994. Berkley added \$33,867,420 of taxable value in 2018, bringing the city-wide real and personal property value up to \$605,258,850. This is an increase of 5.9% from last year's taxable value. For existing homeowners, Proposal A of 1994 l