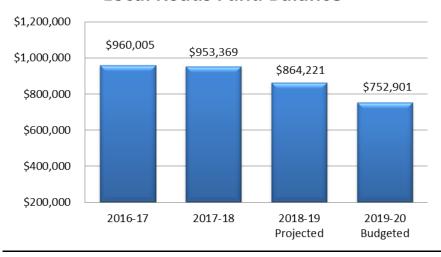

# Section 2.00 SPECIAL REVENUE FUNDS REVENUES AND APPROPRIATIONS – CONTINUED:

| LOCAL STREET FUND – 203 Estimated Beginning Fund Balance - 7/1/2019:                                                                                                                                                                     | \$864,221                                                       |
|------------------------------------------------------------------------------------------------------------------------------------------------------------------------------------------------------------------------------------------|-----------------------------------------------------------------|
| Estimated Degimning I und Dalanee - 17 17 2017.                                                                                                                                                                                          | \$004,221                                                       |
| Revenue Appropriation:                                                                                                                                                                                                                   |                                                                 |
| Federal and State Revenues                                                                                                                                                                                                               | \$420,000                                                       |
| Fines and Forfeits                                                                                                                                                                                                                       | 15,000                                                          |
| Charges for Services                                                                                                                                                                                                                     | 7,500                                                           |
| Investment Earnings                                                                                                                                                                                                                      | 10,000                                                          |
| Miscellaneous Revenues                                                                                                                                                                                                                   | 500                                                             |
| Operating Transfer - In                                                                                                                                                                                                                  | 180,000                                                         |
| TOTAL REVENUE APPROPRIATION                                                                                                                                                                                                              | \$633,000                                                       |
| Expenditure Appropriation:                                                                                                                                                                                                               |                                                                 |
| Operations and Capital                                                                                                                                                                                                                   | \$744,320                                                       |
|                                                                                                                                                                                                                                          |                                                                 |
| TOTAL EXPENDITURE APPROPRIATION                                                                                                                                                                                                          | \$744,320                                                       |
|                                                                                                                                                                                                                                          | \$744,320                                                       |
| SOLID WASTE SERVICES FUND – 226                                                                                                                                                                                                          | \$744,320<br>\$290,392                                          |
| SOLID WASTE SERVICES FUND – 226 Estimated Beginning Fund Balance – 7/1/2019:                                                                                                                                                             |                                                                 |
| SOLID WASTE SERVICES FUND – 226 Estimated Beginning Fund Balance – 7/1/2019: Revenue Appropriation:                                                                                                                                      |                                                                 |
| SOLID WASTE SERVICES FUND – 226 Estimated Beginning Fund Balance – 7/1/2019: Revenue Appropriation: Property Taxes                                                                                                                       | \$290,392                                                       |
| SOLID WASTE SERVICES FUND – 226 Estimated Beginning Fund Balance – 7/1/2019: Revenue Appropriation: Property Taxes Federal and State Revenues                                                                                            | \$290,392<br>\$1,015,128                                        |
| SOLID WASTE SERVICES FUND – 226 Estimated Beginning Fund Balance – 7/1/2019: Revenue Appropriation: Property Taxes Federal and State Revenues Charges for Services                                                                       | \$290,392<br>\$1,015,128<br>3,500                               |
| SOLID WASTE SERVICES FUND – 226 Estimated Beginning Fund Balance – 7/1/2019: Revenue Appropriation: Property Taxes Federal and State Revenues Charges for Services Investment Earnings Miscellaneous Revenue                             | \$290,392<br>\$1,015,128<br>3,500<br>424,180                    |
| SOLID WASTE SERVICES FUND – 226 Estimated Beginning Fund Balance – 7/1/2019: Revenue Appropriation: Property Taxes Federal and State Revenues Charges for Services Investment Earnings                                                   | \$290,392<br>\$1,015,128<br>3,500<br>424,180<br>5,400           |
| SOLID WASTE SERVICES FUND – 226 Estimated Beginning Fund Balance – 7/1/2019: Revenue Appropriation: Property Taxes Federal and State Revenues Charges for Services Investment Earnings Miscellaneous Revenue                             | \$290,392<br>\$1,015,128<br>3,500<br>424,180<br>5,400<br>10,000 |
| SOLID WASTE SERVICES FUND – 226 Estimated Beginning Fund Balance – 7/1/2019: Revenue Appropriation: Property Taxes Federal and State Revenues Charges for Services Investment Earnings Miscellaneous Revenue TOTAL REVENUE APPROPRIATION | \$290,392<br>\$1,015,128<br>3,500<br>424,180<br>5,400<br>10,000 |

#### CITY OF BERKLEY SUMMARY BUDGET BY FUND FY 2019/20 ALL FUNDS

|                                                                    |                 | AL                   | L FUNDS              |                     |                          |              |                       |                                         |
|--------------------------------------------------------------------|-----------------|----------------------|----------------------|---------------------|--------------------------|--------------|-----------------------|-----------------------------------------|
|                                                                    | 101             | 202                  | 203                  | 226                 | 266<br>45A District Ct.  | 275          | 311                   | 313                                     |
|                                                                    | General<br>Fund | Major Street<br>Fund | Local Street<br>Fund | Solid Waste<br>Fund | Berkley Building<br>Fund | CDBG<br>Fund | 11 Mile Road<br>Bonds | Road Millage<br>Project                 |
| Revenues                                                           |                 |                      |                      |                     |                          |              |                       |                                         |
| Property taxes                                                     | \$ 7,860,149    | \$ -                 | \$ -                 | \$ 1,015,128        | \$ -                     | \$ -         | \$ 273,833            | \$ 1,165,409                            |
| Licenses and permits                                               | 731,550         | -                    | -                    | -                   | -                        | -            | -                     | -                                       |
| Charges for services                                               | 1,050,567       | 39,011               | 7,500                | 424,180             | -                        | -            | -                     | -                                       |
| State & Federal Revenue Sources                                    | 1,580,191       | 1,093,000            | 420,000              | 3,500               | -                        | 103,420      | -                     | -                                       |
| Fines and forfeitures                                              | 245,500         | -                    | 15,000               | -                   | -                        | -            | -                     | -                                       |
| Investment earnings                                                | 92,000          | 14,000               | 10,000               | 5,400               | 6,700                    | -            | 400                   | -                                       |
| Property and equipment rental                                      | 228,814         | -                    | -                    | -                   | -                        | -            | -                     | -                                       |
| Special Assessments                                                | -               | -                    | -                    | -                   | -                        | -            | -                     | -                                       |
| Contributions/Donations                                            | 67,400          | -                    | -                    | -                   | -                        | -            | -                     | -                                       |
| Miscellaneous                                                      | 167,500         | -                    | 500                  | 10,000              | -                        | -            | -                     | -                                       |
|                                                                    | -               | -                    | -                    | -                   |                          |              |                       |                                         |
| Total revenues                                                     | \$ 12,023,671   | \$ 1,146,011         | \$ 453,000           | \$ 1,458,208        | \$ 6,700                 | \$ 103,420   | \$ 274,233            | \$ 1,165,409                            |
| Expenditures                                                       |                 |                      |                      |                     |                          |              |                       |                                         |
| Salaries and Fringe Benefits                                       | \$ 7,975,373    | \$ 122,538           | \$ 91,410            | \$ 195,214          | \$ -                     | \$ -         | \$ -                  | _                                       |
| Materials and Supplies                                             | 420,164         | 88,350               | 71,050               | 900                 | _                        | -            | -                     | -                                       |
| Contractual Services                                               | 1,236,219       | 278,800              | 482,000              | 1,134,976           | _                        | 78,340       | -                     | _                                       |
| Insurance                                                          | 198,652         | -                    |                      | _                   | _                        | -            | -                     | _                                       |
| Utilities                                                          | 118,367         |                      | _                    | _                   | _                        | _            | -                     | _                                       |
| Debt Service                                                       | _               | _                    | _                    | _                   | _                        | _            | 293,250               | _                                       |
| Other Charges                                                      | 621,861         | 77,885               | 99,860               | 70,055              | 75                       | -            | _                     | -                                       |
| Capital Outlay                                                     | 1,302,272       | 200,000              |                      | 185,000             | _                        | _            | -                     | 1,140,000                               |
|                                                                    |                 | ,                    |                      | ,                   |                          |              |                       | , .,,,,,,,,,,,,,,,,,,,,,,,,,,,,,,,,,,,, |
| Total expenditures                                                 | \$ 11,872,908   | \$ 767,573           | \$ 744,320           | \$ 1,586,145        | \$ 75                    | \$ 78,340    | \$ 293,250            | \$ 1,140,000                            |
|                                                                    | 11/212/132      | 1                    | 1                    | 1                   | 1                        |              | 1                     | 1                                       |
| Excess (Deficiency) of Revenues Over (Under) Expenditures          | 150,763         | 378,438              | (291,320)            | (127,937)           | 6,625                    | 25,080       | (19,017)              | 25,409                                  |
| Other Financing Sources (Uses)                                     |                 |                      |                      |                     |                          |              |                       |                                         |
| Operating transfers in                                             | 290,000         | -                    | 180,000              | -                   | -                        | -            | -                     | -                                       |
| Operating transfers out                                            | (640,000)       | (180,000)            | -                    | -                   | (300,000)                | -            | _                     | -                                       |
| Total other financing sources (uses)                               | \$ (350,000)    | \$ (180,000)         | \$ 180,000           | \$ -                | \$ (300,000)             | \$ -         | \$ -                  |                                         |
| Excess (Deficiency) of Revenues Over (Under) Expenditures          | \$ (199,237)    | \$ 198,438           | \$ (111,320)         | \$ (127,937)        | \$ (293,375)             | \$ 25,080    | \$ (19,017)           | \$ 25,409                               |
| Fund Balance (Reserved & Unreserved) - Beginning of Year Unaudited | \$ 5,035,918    | \$ 1,535,779         | \$ 864,221           | \$ 290,392          | \$ 731,634               | \$ 13,270    | \$ 54,411             | \$ -                                    |
| Fund Balance (Reserved & Unreserved) - End of Year-Unaudited       | \$ 4,836,681    | \$ 1,734,217         | \$ 752,901           | \$ 162,455          | \$ 438,259               | \$ 38,350    | \$ 35,394             | \$ 25,409                               |
| i unu balance (neserveu & unieserveu) - chu ur rear-unaudited      | ψ 4,030,081     | <i>₽</i> 1,734,217   | φ /52,901            | φ 102,455           | φ 430,259                | φ 30,35U     | φ 35,394              | φ 25,409                                |