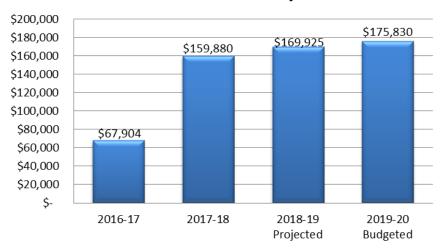

| Estimated Beginning Fund Balance – 7/1/2019: | \$104,577 |
|----------------------------------------------|-----------|
| Revenue Appropriation:                       |           |
| Federal and State Grants                     | \$22,880  |
| Charges for Services                         | 13,500    |
| Investment Earnings                          | 2,000     |
| Miscellaneous/Contributions/Donations        | 47,706    |
| TOTAL REVENUE APPROPRIATION                  | \$86,086  |
| Expenditure Appropriation:                   |           |
| Operations and Capital                       | \$75,830  |
| Transfers Out                                | 100,000   |
| TOTAL EXPENDITURE APPROPRIATION              | \$175,830 |