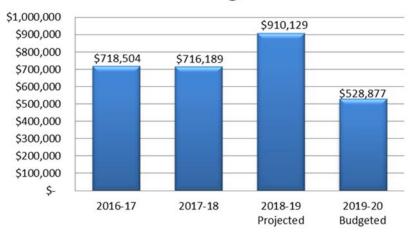

### Section 2.00 SPECIAL REVENUE FUNDS REVENUES AND APPROPRIATIONS – CONTINUED:

| COMMUNITY DEVELOPMENT BLOCK GRANT FUND – 275   |             |
|------------------------------------------------|-------------|
| Estimated Beginning Fund Balance – 7/1/2019:   | \$13,270    |
|                                                |             |
| Revenue Appropriation:                         |             |
| State and Federal Revenue Sources              | \$103,420   |
| TOTAL REVENUE APPROPRIATION                    | \$103,420   |
| Expenditure Appropriation:                     |             |
| CDBG- Contractual Services                     | \$78,340    |
|                                                | ,           |
| MOTAL EVENTANDE ADDRORDA TION                  | ф70.240     |
| TOTAL EXPENDITURE APPROPRIATION                | \$78,340    |
|                                                |             |
|                                                |             |
| RECREATION REVOLVING FUND – 614                |             |
| Estimated Beginning Fund Balance – 7/1/2019:   | \$910,129   |
| Louinated Deginning Fond Datative 1,7 1, 2017. | Ψ>10,12>    |
| Revenue Appropriation:                         |             |
| Federal and State Grants                       | \$180,000   |
| Charges for Services                           | 539,700     |
| Investment Earnings                            | 4,100       |
| Miscellaneous/Contributions/Donations          | 28,400      |
| Transfers In                                   | 450,000     |
| TOTAL REVENUE APPROPRIATION                    | \$1,202,200 |
| E and Plane Annual College                     |             |
| Expenditure Appropriation:                     | ¢1 502 452  |
| Operations and Capital Transfer Out            | \$1,583,452 |
| Transier Out                                   | 0           |
| TOTAL EXPENDITURE APPROPRIATION                | \$1,583,452 |