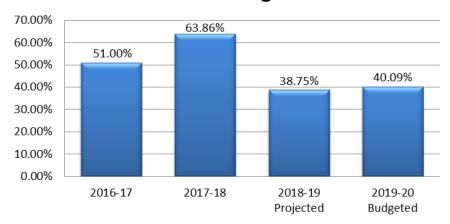

| GENERAL FUND – 101                         |               |
|--------------------------------------------|---------------|
| Estimated Beginning Fund Balance – 7/1/19: | \$5,035,918   |
|                                            |               |
| Revenue Appropriation:                     |               |
| Property Taxes and Tax Related Sources     | \$7,860,149   |
| Licenses and Permits                       | 731,550       |
| Federal and State Revenue Sources          | 1,580,191     |
| Charges for Services                       | 1,050,567     |
| Fines and Forfeitures                      | 245,500       |
| Investment Earnings                        | 92,000        |
| Property and Equipment Rental              | 228,814       |
| Miscellaneous Revenue                      | 167,500       |
| Contributions/Donations                    | 67,400        |
| Transfers – In                             | 290,000       |
| TOTAL REVENUE APPROPRIATION                | \$12,313,671  |
| Expenditure Appropriation:                 |               |
| Operations and Capital                     | \$11,872,908  |
| Transfers – Out                            | 640,000       |
| TOTAL EXPENDITURE APPROPRIATION            | \$ 12,512,908 |