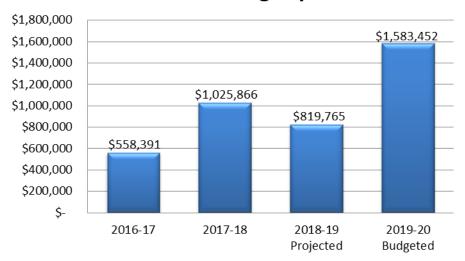

### Section 2.00 SPECIAL REVENUE FUNDS REVENUES AND APPROPRIATIONS – CONTINUED:

| COMMUNITY DEVELOPMENT BLOCK GRANT FUND – 275   |             |
|------------------------------------------------|-------------|
| Estimated Beginning Fund Balance – 7/1/2019:   | \$13,270    |
|                                                |             |
| Revenue Appropriation:                         |             |
| State and Federal Revenue Sources              | \$103,420   |
| TOTAL REVENUE APPROPRIATION                    | \$103,420   |
| Expenditure Appropriation:                     |             |
| CDBG- Contractual Services                     | \$78,340    |
|                                                | ,           |
| MOTAL EVENTANDE ADDRORDA TION                  | ф70.240     |
| TOTAL EXPENDITURE APPROPRIATION                | \$78,340    |
|                                                |             |
|                                                |             |
| RECREATION REVOLVING FUND – 614                |             |
| Estimated Beginning Fund Balance – 7/1/2019:   | \$910,129   |
| Louinated Deginning Fond Datative 1,7 1, 2017. | Ψ>10,12>    |
| Revenue Appropriation:                         |             |
| Federal and State Grants                       | \$180,000   |
| Charges for Services                           | 539,700     |
| Investment Earnings                            | 4,100       |
| Miscellaneous/Contributions/Donations          | 28,400      |
| Transfers In                                   | 450,000     |
| TOTAL REVENUE APPROPRIATION                    | \$1,202,200 |
| E and Plane Annual College                     |             |
| Expenditure Appropriation:                     | ¢1 502 452  |
| Operations and Capital Transfer Out            | \$1,583,452 |
| Transier Out                                   | 0           |
| TOTAL EXPENDITURE APPROPRIATION                | \$1,583,452 |