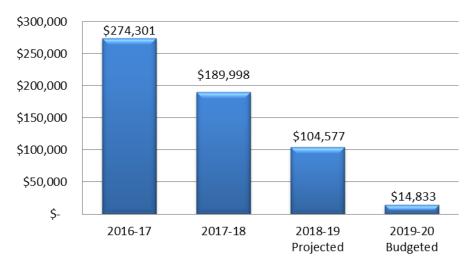

| ELEVEN MILE ROAI | ) STREET BONDS | -311 |
|------------------|----------------|------|
|------------------|----------------|------|

| ELEVEN WILLE KOAD STREET BONDS – 311         |           |
|----------------------------------------------|-----------|
| Estimated Beginning Fund Balance – 7/1/2019: | \$54,411  |
| Revenue Appropriation:                       |           |
| Property Taxes                               | \$273,833 |
| Federal and State Revenues                   | 0         |
| Investment Earnings                          | 400       |
| TOTAL REVENUE APPROPRIATION                  | \$274,233 |
| Expenditure Appropriation:                   |           |
| Debt Service                                 | \$293,250 |
| TOTAL EXPENDITURE APPROPRIATION              | \$293,250 |