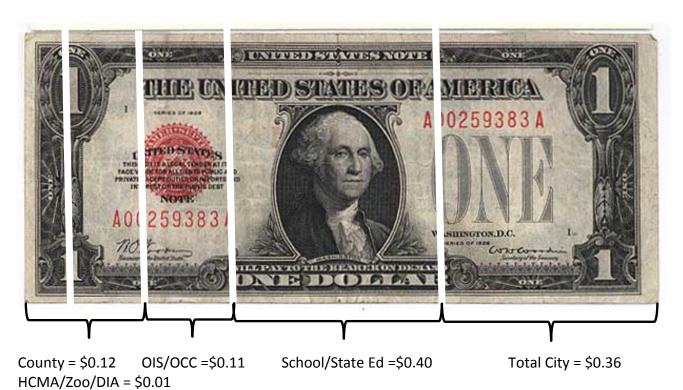

| \$       | 1,327.40 |  |
| Change  |                  | 2.12%  | 12.84%               | \$       | 175.97   |  |

It is important to remember that the City collects on behalf of Berkley Schools, Oakland County, State of Michigan as well as regional entities such as the Detroit Zoo, the Detroit Institute of Art (DIA), and SMART. In fact, for every dollar a homeowner, business owner, and/or property owner pays in taxes, the City only receives \$0.36 to support City services such as: public safety, public works, library services, parks and recreation, elections, and the staff who make sure buildings and homes are constructed safely. This document focuses on the City of Berkley rates only. The tax rates of outside entities are not incorporated into the rates discussed thus far.



\*OIS – Intermediate School District and OCC – Oakland Community College (Note, above reflects City's FY 2020 proposed rates and FY 2019 rates for other governmental entities)

#### State Shared Revenue

The City's second largest source of revenue (12.64%) is State Shared Revenue. These revenues are sales taxes collected by State government and then transferred back to local Cities, Villages and Townships under a sharing arrangement with the State of Michigan. There are two types of state shared revenues – constitutional revenues and statutory revenues. Constitutional revenue sharing is established by the State of Michigan Constitution and cannot be changed by legislation. The Constitution provides that the State pay to the cities, villages and townships 15% of the State's original 4% sa