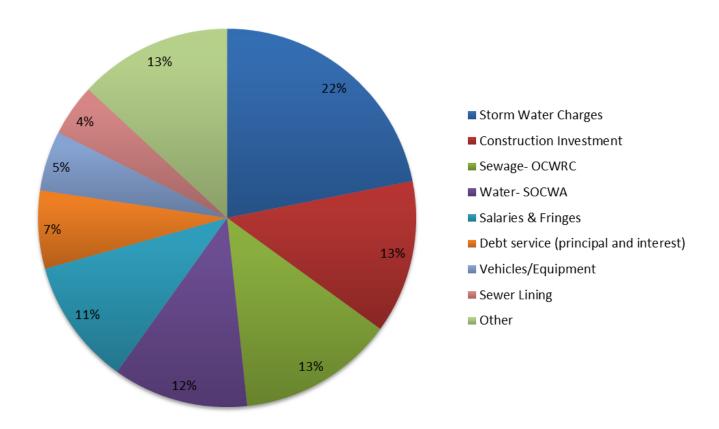

| DOWNTOWN DEVELOPMENT AUTHORITY FUND – 814                                         |                        |
|-----------------------------------------------------------------------------------|------------------------|
| Estimated Beginning Fund Balance – 7/1/2019:                                      | \$91,509               |
| Revenue Appropriation:                                                            |                        |
| Property Taxes and Capture                                                        | \$297,825              |
| Federal and State Revenue                                                         | 26,340                 |
| Contributions/Donations                                                           | 19,000                 |
| Investment Earnings                                                               | 3,500                  |
| TOTAL REVENUE APPROPRIATION                                                       | \$346,665              |
| Expenditure Appropriation: Operations and Capital TOTAL EXPENDITURE APPROPRIATION | \$354,637<br>\$354,637 |
| Introduced and Passed at the City Council Meeting held on Monday, May 20, 2019.   |                        |