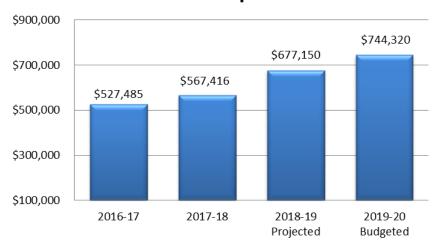

#### **MAJOR STREET FUND – 202**

| Estimated Beginning Fund Balance – 7/1/19: | \$1,535,779 |
|--------------------------------------------|-------------|
| Revenue Appropriation:                     |             |
| Federal and State Revenues                 | \$1,093,000 |
| Charges for Services                       | 39,011      |
| Investment Earnings                        | 14,000      |
| TOTAL REVENUE APPROPRIATION                | \$1,146,011 |

# **Expenditure Appropriation:**

| Operations and Capital          | \$767,573 |
|---------------------------------|-----------|
| Operating Transfers – Out       | 180,000   |
| TOTAL EXPENDITURE APPROPRIATION | \$745,132 |