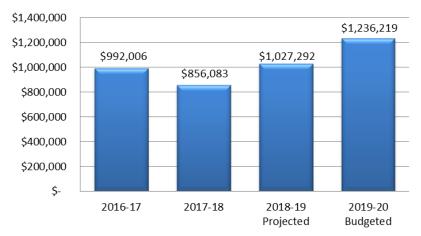

| GENERAL FUND – 101                         |               |
|--------------------------------------------|---------------|
| Estimated Beginning Fund Balance – 7/1/19: | \$5,035,918   |
|                                            |               |
| Revenue Appropriation:                     |               |
| Property Taxes and Tax Related Sources     | \$7,860,149   |
| Licenses and Permits                       | 731,550       |
| Federal and State Revenue Sources          | 1,580,191     |
| Charges for Services                       | 1,050,567     |
| Fines and Forfeitures                      | 245,500       |
| Investment Earnings                        | 92,000        |
| Property and Equipment Rental              | 228,814       |
| Miscellaneous Revenue                      | 167,500       |
| Contributions/Donations                    | 67,400        |
| Transfers – In                             | 290,000       |
| TOTAL REVENUE APPROPRIATION                | \$12,313,671  |
| Expenditure Appropriation:                 |               |
| Operations and Capital                     | \$11,872,908  |
| Transfers – Out                            | 640,000       |
| TOTAL EXPENDITURE APPROPRIATION            | \$ 12,512,908 |

#### CITY OF BERKLEY SUMMARY BUDGET BY FUND FY 2019/20 ALL FUNDS

|                                                                    |                 | AL                   | L FUNDS              |                     |                          |              |                       |                                         |
|--------------------------------------------------------------------|-----------------|----------------------|----------------------|---------------------|--------------------------|--------------|-----------------------|-----------------------------------------|
|                                                                    | 101             | 202                  | 203                  | 226                 | 266<br>45A District Ct.  | 275          | 311                   | 313                                     |
|                                                                    | General<br>Fund | Major Street<br>Fund | Local Street<br>Fund | Solid Waste<br>Fund | Berkley Building<br>Fund | CDBG<br>Fund | 11 Mile Road<br>Bonds | Road Millage<br>Project                 |
| Revenues                                                           |                 |                      |                      |                     |                          |              |                       |                                         |
| Property taxes                                                     | \$ 7,860,149    | \$ -                 | \$ -                 | \$ 1,015,128        | \$ -                     | \$ -         | \$ 273,833            | \$ 1,165,409                            |
| Licenses and permits                                               | 731,550         | -                    | -                    | -                   | -                        | -            | -                     | -                                       |
| Charges for services                                               | 1,050,567       | 39,011               | 7,500                | 424,180             | -                        | -            | -                     | -                                       |
| State & Federal Revenue Sources                                    | 1,580,191       | 1,093,000            | 420,000              | 3,500               | -                        | 103,420      | -                     | -                                       |
| Fines and forfeitures                                              | 245,500         | -                    | 15,000               | -                   | -                        | -            | -                     | -                                       |
| Investment earnings                                                | 92,000          | 14,000               | 10,000               | 5,400               | 6,700                    | -            | 400                   | -                                       |
| Property and equipment rental                                      | 228,814         | -                    | -                    | -                   | -                        | -            | -                     | -                                       |
| Special Assessments                                                | -               | -                    | -                    | -                   | -                        | -            | -                     | -                                       |
| Contributions/Donations                                            | 67,400          | -                    | -                    | -                   | -                        | -            | -                     | -                                       |
| Miscellaneous                                                      | 167,500         | -                    | 500                  | 10,000              | -                        | -            | -                     | -                                       |
|                                                                    | -               | -                    | -                    | -                   |                          |              |                       |                                         |
| Total revenues                                                     | \$ 12,023,671   | \$ 1,146,011         | \$ 453,000           | \$ 1,458,208        | \$ 6,700                 | \$ 103,420   | \$ 274,233            | \$ 1,165,409                            |
| Expenditures                                                       |                 |                      |                      |                     |                          |              |                       |                                         |
| Salaries and Fringe Benefits                                       | \$ 7,975,373    | \$ 122,538           | \$ 91,410            | \$ 195,214          | \$ -                     | \$ -         | \$ -                  | _                                       |
| Materials and Supplies                                             | 420,164         | 88,350               | 71,050               | 900                 | _                        | -            | -                     | -                                       |
| Contractual Services                                               | 1,236,219       | 278,800              | 482,000              | 1,134,976           | _                        | 78,340       | -                     | _                                       |
| Insurance                                                          | 198,652         | -                    |                      | _                   | _                        | -            | -                     | _                                       |
| Utilities                                                          | 118,367         |                      | _                    | _                   | _                        | _            | -                     | _                                       |
| Debt Service                                                       | _               | _                    | _                    | _                   | _                        | _            | 293,250               | _                                       |
| Other Charges                                                      | 621,861         | 77,885               | 99,860               | 70,055              | 75                       | -            | _                     | -                                       |
| Capital Outlay                                                     | 1,302,272       | 200,000              |                      | 185,000             | _                        | _            | -                     | 1,140,000                               |
|                                                                    |                 | ,                    |                      | ,                   |                          |              |                       | , .,,,,,,,,,,,,,,,,,,,,,,,,,,,,,,,,,,,, |
| Total expenditures                                                 | \$ 11,872,908   | \$ 767,573           | \$ 744,320           | \$ 1,586,145        | \$ 75                    | \$ 78,340    | \$ 293,250            | \$ 1,140,000                            |
|                                                                    | 11/212/132      | 1                    | 1                    | 1                   | 1                        |              | 1                     | 1                                       |
| Excess (Deficiency) of Revenues Over (Under) Expenditures          | 150,763         | 378,438              | (291,320)            | (127,937)           | 6,625                    | 25,080       | (19,017)              | 25,409                                  |
| Other Financing Sources (Uses)                                     |                 |                      |                      |                     |                          |              |                       |                                         |
| Operating transfers in                                             | 290,000         | -                    | 180,000              | -                   | -                        | -            | -                     | -                                       |
| Operating transfers out                                            | (640,000)       | (180,000)            | -                    | -                   | (300,000)                | -            | _                     | -                                       |
| Total other financing sources (uses)                               | \$ (350,000)    | \$ (180,000)         | \$ 180,000           | \$ -                | \$ (300,000)             | \$ -         | \$ -                  |                                         |
| Excess (Deficiency) of Revenues Over (Under) Expenditures          | \$ (199,237)    | \$ 198,438           | \$ (111,320)         | \$ (127,937)        | \$ (293,375)             | \$ 25,080    | \$ (19,017)           | \$ 25,409                               |
| Fund Balance (Reserved & Unreserved) - Beginning of Year Unaudited | \$ 5,035,918    | \$ 1,535,779         | \$ 864,221           | \$ 290,392          | \$ 731,634               | \$ 13,270    | \$ 54,411             | \$ -                                    |
| Fund Balance (Reserved & Unreserved) - End of Year-Unaudited       | \$ 4,836,681    | \$ 1,734,217         | \$ 752,901           | \$ 162,455          | \$ 438,259               | \$ 38,350    | \$ 35,394             | \$ 25,409                               |
| i unu balance (neserveu & unieserveu) - chu ur rear-unaudited      | ψ 4,030,081     | <i>₽</i> 1,734,217   | φ /52,901            | φ 102,455           | φ 430,259                | φ 30,35U     | φ 35,394              | φ 25,409                                |