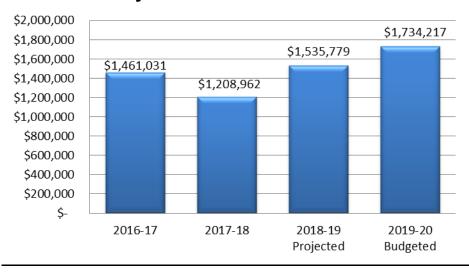

#### **MAJOR STREET FUND – 202**

| Estimated Beginning Fund Balance – 7/1/19: | \$1,535,779 |
|--------------------------------------------|-------------|
| Revenue Appropriation:                     |             |
| Federal and State Revenues                 | \$1,093,000 |
| Charges for Services                       | 39,011      |
| Investment Earnings                        | 14,000      |
| TOTAL REVENUE APPROPRIATION                | \$1,146,011 |