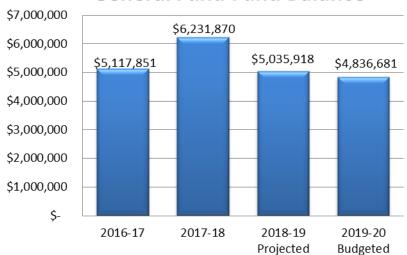

| GENERAL FUND – 101                         |               |
|--------------------------------------------|---------------|
| Estimated Beginning Fund Balance – 7/1/19: | \$5,035,918   |
|                                            |               |
| Revenue Appropriation:                     |               |
| Property Taxes and Tax Related Sources     | \$7,860,149   |
| Licenses and Permits                       | 731,550       |
| Federal and State Revenue Sources          | 1,580,191     |
| Charges for Services                       | 1,050,567     |
| Fines and Forfeitures                      | 245,500       |
| Investment Earnings                        | 92,000        |
| Property and Equipment Rental              | 228,814       |
| Miscellaneous Revenue                      | 167,500       |
| Contributions/Donations                    | 67,400        |
| Transfers – In                             | 290,000       |
| TOTAL REVENUE APPROPRIATION                | \$12,313,671  |
| Expenditure Appropriation:                 |               |
| Operations and Capital                     | \$11,872,908  |
| Transfers – Out                            | 640,000       |
| TOTAL EXPENDITURE APPROPRIATION            | \$ 12,512,908 |