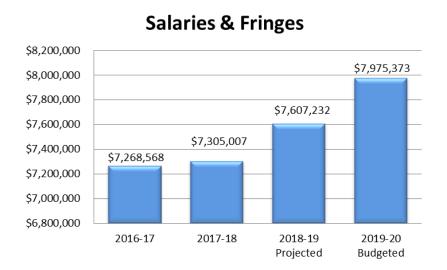

| GENERAL FUND – 101                         |               |
|--------------------------------------------|---------------|
| Estimated Beginning Fund Balance – 7/1/19: | \$5,035,918   |
|                                            |               |
| Revenue Appropriation:                     |               |
| Property Taxes and Tax Related Sources     | \$7,860,149   |
| Licenses and Permits                       | 731,550       |
| Federal and State Revenue Sources          | 1,580,191     |
| Charges for Services                       | 1,050,567     |
| Fines and Forfeitures                      | 245,500       |
| Investment Earnings                        | 92,000        |
| Property and Equipment Rental              | 228,814       |
| Miscellaneous Revenue                      | 167,500       |
| Contributions/Donations                    | 67,400        |
| Transfers – In                             | 290,000       |
| TOTAL REVENUE APPROPRIATION                | \$12,313,671  |
| Expenditure Appropriation:                 |               |
| Operations and Capital                     | \$11,872,908  |
| Transfers – Out                            | 640,000       |
| TOTAL EXPENDITURE APPROPRIATION            | \$ 12,512,908 |

#### CITY OF BERKLEY SUMMARY BUDGET BY FUND FY 2019/20 ALL FUNDS

|                                                                    |                 | AL                   | L FUNDS              |                     |                          |              |                       |                                         |
|--------------------------------------------------------------------|-----------------|----------------------|----------------------|---------------------|--------------------------|--------------|-----------------------|-----------------------------------------|
|                                                                    | 101             | 202                  | 203                  | 226                 | 266<br>45A District Ct.  | 275          | 311                   | 313                                     |
|                                                                    | General<br>Fund | Major Street<br>Fund | Local Street<br>Fund | Solid Waste<br>Fund | Berkley Building<br>Fund | CDBG<br>Fund | 11 Mile Road<br>Bonds | Road Millage<br>Project                 |
| Revenues                                                           |                 |                      |                      |                     |                          |              |                       |                                         |
| Property taxes                                                     | \$ 7,860,149    | \$ -                 | \$ -                 | \$ 1,015,128        | \$ -                     | \$ -         | \$ 273,833            | \$ 1,165,409                            |
| Licenses and permits                                               | 731,550         | -                    | -                    | -                   | -                        | -            | -                     | -                                       |
| Charges for services                                               | 1,050,567       | 39,011               | 7,500                | 424,180             | -                        | -            | -                     | -                                       |
| State & Federal Revenue Sources                                    | 1,580,191       | 1,093,000            | 420,000              | 3,500               | -                        | 103,420      | -                     | -                                       |
| Fines and forfeitures                                              | 245,500         | -                    | 15,000               | -                   | -                        | -            | -                     | -                                       |
| Investment earnings                                                | 92,000          | 14,000               | 10,000               | 5,400               | 6,700                    | -            | 400                   | -                                       |
| Property and equipment rental                                      | 228,814         | -                    | -                    | -                   | -                        | -            | -                     | -                                       |
| Special Assessments                                                | -               | -                    | -                    | -                   | -                        | -            | -                     | -                                       |
| Contributions/Donations                                            | 67,400          | -                    | -                    | -                   | -                        | -            | -                     | -                                       |
| Miscellaneous                                                      | 167,500         | -                    | 500                  | 10,000              | -                        | -            | -                     | -                                       |
|                                                                    | -               | -                    | -                    | -                   |                          |              |                       |                                         |
| Total revenues                                                     | \$ 12,023,671   | \$ 1,146,011         | \$ 453,000           | \$ 1,458,208        | \$ 6,700                 | \$ 103,420   | \$ 274,233            | \$ 1,165,409                            |
| Expenditures                                                       |                 |                      |                      |                     |                          |              |                       |                                         |
| Salaries and Fringe Benefits                                       | \$ 7,975,373    | \$ 122,538           | \$ 91,410            | \$ 195,214          | \$ -                     | \$ -         | \$ -                  | _                                       |
| Materials and Supplies                                             | 420,164         | 88,350               | 71,050               | 900                 | _                        | -            | -                     | -                                       |
| Contractual Services                                               | 1,236,219       | 278,800              | 482,000              | 1,134,976           | _                        | 78,340       | -                     | _                                       |
| Insurance                                                          | 198,652         | -                    |                      | _                   | _                        | -            | -                     | _                                       |
| Utilities                                                          | 118,367         |                      | _                    | _                   | _                        | _            | -                     | _                                       |
| Debt Service                                                       | _               | _                    | _                    | _                   | _                        | _            | 293,250               | _                                       |
| Other Charges                                                      | 621,861         | 77,885               | 99,860               | 70,055              | 75                       | -            | _                     | -                                       |
| Capital Outlay                                                     | 1,302,272       | 200,000              |                      | 185,000             | _                        | _            | -                     | 1,140,000                               |
|                                                                    |                 | ,                    |                      | ,                   |                          |              |                       | , .,,,,,,,,,,,,,,,,,,,,,,,,,,,,,,,,,,,, |
| Total expenditures                                                 | \$ 11,872,908   | \$ 767,573           | \$ 744,320           | \$ 1,586,145        | \$ 75                    | \$ 78,340    | \$ 293,250            | \$ 1,140,000                            |
|                                                                    | 11/212/132      | 1                    | 1                    | 1                   | 1                        |              | 1                     | 1                                       |
| Excess (Deficiency) of Revenues Over (Under) Expenditures          | 150,763         | 378,438              | (291,320)            | (127,937)           | 6,625                    | 25,080       | (19,017)              | 25,409                                  |
| Other Financing Sources (Uses)                                     |                 |                      |                      |                     |                          |              |                       |                                         |
| Operating transfers in                                             | 290,000         | -                    | 180,000              | -                   | -                        | -            | -                     | -                                       |
| Operating transfers out                                            | (640,000)       | (180,000)            | -                    | -                   | (300,000)                | -            | _                     | -                                       |
| Total other financing sources (uses)                               | \$ (350,000)    | \$ (180,000)         | \$ 180,000           | \$ -                | \$ (300,000)             | \$ -         | \$ -                  |                                         |
| Excess (Deficiency) of Revenues Over (Under) Expenditures          | \$ (199,237)    | \$ 198,438           | \$ (111,320)         | \$ (127,937)        | \$ (293,375)             | \$ 25,080    | \$ (19,017)           | \$ 25,409                               |
| Fund Balance (Reserved & Unreserved) - Beginning of Year Unaudited | \$ 5,035,918    | \$ 1,535,779         | \$ 864,221           | \$ 290,392          | \$ 731,634               | \$ 13,270    | \$ 54,411             | \$ -                                    |
| Fund Balance (Reserved & Unreserved) - End of Year-Unaudited       | \$ 4,836,681    | \$ 1,734,217         | \$ 752,901           | \$ 162,455          | \$ 438,259               | \$ 38,350    | \$ 35,394             | \$ 25,409                               |
| i unu balance (neserveu & unieserveu) - chu ur rear-unaudited      | ψ 4,030,081     | <i>₽</i> 1,734,217   | φ /52,901            | φ 102,455           | φ 430,259                | φ 30,35U     | φ 35,394              | φ 25,409                                |