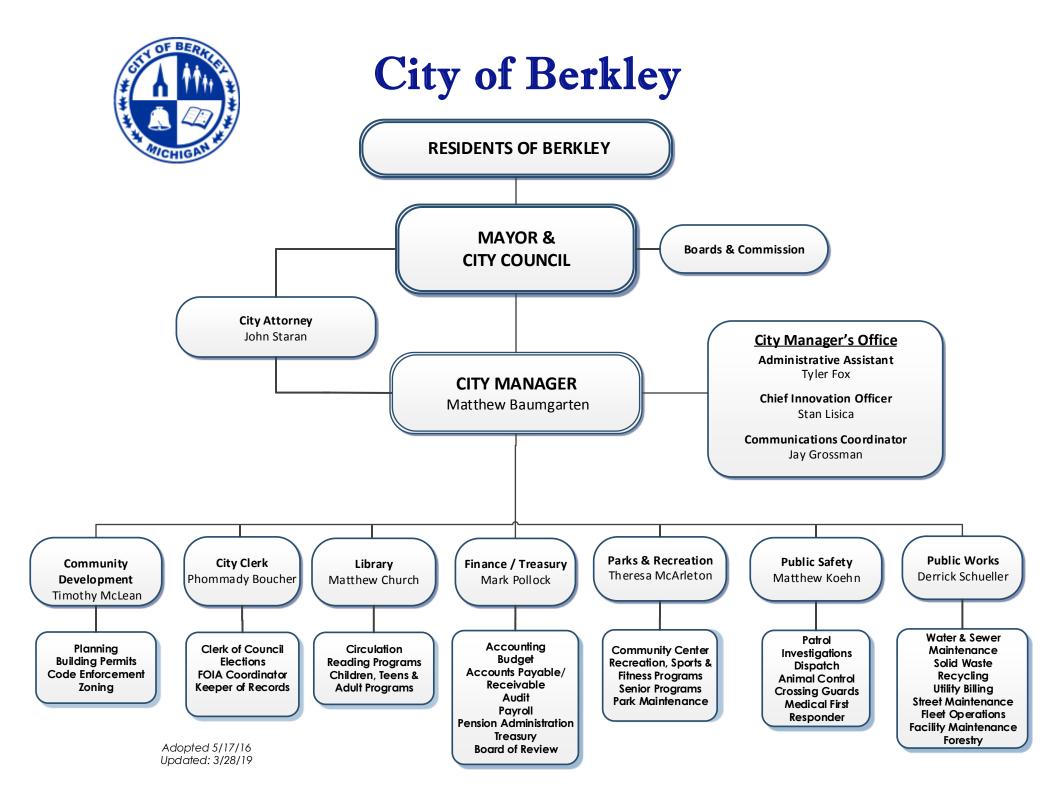

# <u>City Manager</u> Matthew Baumgarten

# **Department Heads**

Phommady Boucher – City Clerk

Matthew Church – Library Director

Matthew Koehn – Public Safety Director

Mark Pollock – Finance Director

Theresa McArleton – Parks and Recreation Director

Derrick Schueller – Public Works Director

Timothy McLean – Community Development Director

Staff Accountants
Laurie Fielder and Susan Reddin