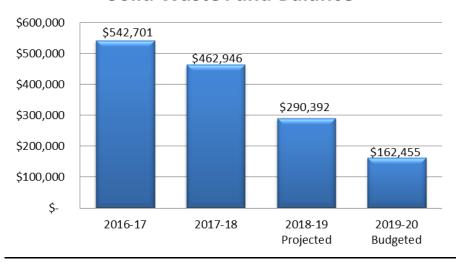

# Section 2.00 SPECIAL REVENUE FUNDS REVENUES AND APPROPRIATIONS – CONTINUED:

| LOCAL STREET FUND – 203 Estimated Beginning Fund Balance - 7/1/2019:                                                                                                                                                                     | \$864,221                                                       |
|------------------------------------------------------------------------------------------------------------------------------------------------------------------------------------------------------------------------------------------|-----------------------------------------------------------------|
| Estimated Degimning I und Dalanee - 17 17 2017.                                                                                                                                                                                          | \$004,221                                                       |
| Revenue Appropriation:                                                                                                                                                                                                                   |                                                                 |
| Federal and State Revenues                                                                                                                                                                                                               | \$420,000                                                       |
| Fines and Forfeits                                                                                                                                                                                                                       | 15,000                                                          |
| Charges for Services                                                                                                                                                                                                                     | 7,500                                                           |
| Investment Earnings                                                                                                                                                                                                                      | 10,000                                                          |
| Miscellaneous Revenues                                                                                                                                                                                                                   | 500                                                             |
| Operating Transfer - In                                                                                                                                                                                                                  | 180,000                                                         |
| TOTAL REVENUE APPROPRIATION                                                                                                                                                                                                              | \$633,000                                                       |
| Expenditure Appropriation:                                                                                                                                                                                                               |                                                                 |
| Operations and Capital                                                                                                                                                                                                                   | \$744,320                                                       |
|                                                                                                                                                                                                                                          |                                                                 |
| TOTAL EXPENDITURE APPROPRIATION                                                                                                                                                                                                          | \$744,320                                                       |
|                                                                                                                                                                                                                                          | \$744,320                                                       |
| SOLID WASTE SERVICES FUND – 226                                                                                                                                                                                                          | \$744,320<br>\$290,392                                          |
| SOLID WASTE SERVICES FUND – 226 Estimated Beginning Fund Balance – 7/1/2019:                                                                                                                                                             |                                                                 |
| SOLID WASTE SERVICES FUND – 226 Estimated Beginning Fund Balance – 7/1/2019: Revenue Appropriation:                                                                                                                                      |                                                                 |
| SOLID WASTE SERVICES FUND – 226 Estimated Beginning Fund Balance – 7/1/2019: Revenue Appropriation: Property Taxes                                                                                                                       | \$290,392                                                       |
| SOLID WASTE SERVICES FUND – 226 Estimated Beginning Fund Balance – 7/1/2019: Revenue Appropriation: Property Taxes Federal and State Revenues                                                                                            | \$290,392<br>\$1,015,128                                        |
| SOLID WASTE SERVICES FUND – 226 Estimated Beginning Fund Balance – 7/1/2019: Revenue Appropriation: Property Taxes Federal and State Revenues Charges for Services                                                                       | \$290,392<br>\$1,015,128<br>3,500                               |
| SOLID WASTE SERVICES FUND – 226 Estimated Beginning Fund Balance – 7/1/2019: Revenue Appropriation: Property Taxes Federal and State Revenues Charges for Services Investment Earnings Miscellaneous Revenue                             | \$290,392<br>\$1,015,128<br>3,500<br>424,180                    |
| SOLID WASTE SERVICES FUND – 226 Estimated Beginning Fund Balance – 7/1/2019: Revenue Appropriation: Property Taxes Federal and State Revenues Charges for Services Investment Earnings                                                   | \$290,392<br>\$1,015,128<br>3,500<br>424,180<br>5,400           |
| SOLID WASTE SERVICES FUND – 226 Estimated Beginning Fund Balance – 7/1/2019: Revenue Appropriation: Property Taxes Federal and State Revenues Charges for Services Investment Earnings Miscellaneous Revenue                             | \$290,392<br>\$1,015,128<br>3,500<br>424,180<br>5,400<br>10,000 |
| SOLID WASTE SERVICES FUND – 226 Estimated Beginning Fund Balance – 7/1/2019: Revenue Appropriation: Property Taxes Federal and State Revenues Charges for Services Investment Earnings Miscellaneous Revenue TOTAL REVENUE APPROPRIATION | \$290,392<br>\$1,015,128<br>3,500<br>424,180<br>5,400<br>10,000 |

#### CITY OF BERKLEY SUMMARY BUDGET BY FUND FY 2019/20 ALL FUNDS

|                                                                    |                 | AL                   | L FUNDS              |                     |                          |              |                       |                                         |
|--------------------------------------------------------------------|-----------------|----------------------|----------------------|---------------------|--------------------------|--------------|-----------------------|-----------------------------------------|
|                                                                    | 101             | 202                  | 203                  | 226                 | 266<br>45A District Ct.  | 275          | 311                   | 313                                     |
|                                                                    | General<br>Fund | Major Street<br>Fund | Local Street<br>Fund | Solid Waste<br>Fund | Berkley Building<br>Fund | CDBG<br>Fund | 11 Mile Road<br>Bonds | Road Millage<br>Project                 |
| Revenues                                                           |                 |                      |                      |                     |                          |              |                       |                                         |
| Property taxes                                                     | \$ 7,860,149    | \$ -                 | \$ -                 | \$ 1,015,128        | \$ -                     | \$ -         | \$ 273,833            | \$ 1,165,409                            |
| Licenses and permits                                               | 731,550         | -                    | -                    | -                   | -                        | -            | -                     | -                                       |
| Charges for services                                               | 1,050,567       | 39,011               | 7,500                | 424,180             | -                        | -            | -                     | -                                       |
| State & Federal Revenue Sources                                    | 1,580,191       | 1,093,000            | 420,000              | 3,500               | -                        | 103,420      | -                     | -                                       |
| Fines and forfeitures                                              | 245,500         | -                    | 15,000               | -                   | -                        | -            | -                     | -                                       |
| Investment earnings                                                | 92,000          | 14,000               | 10,000               | 5,400               | 6,700                    | -            | 400                   | -                                       |
| Property and equipment rental                                      | 228,814         | -                    | -                    | -                   | -                        | -            | -                     | -                                       |
| Special Assessments                                                | -               | -                    | -                    | -                   | -                        | -            | -                     | -                                       |
| Contributions/Donations                                            | 67,400          | -                    | -                    | -                   | -                        | -            | -                     | -                                       |
| Miscellaneous                                                      | 167,500         | -                    | 500                  | 10,000              | -                        | -            | -                     | -                                       |
|                                                                    | -               | -                    | -                    | -                   |                          |              |                       |                                         |
| Total revenues                                                     | \$ 12,023,671   | \$ 1,146,011         | \$ 453,000           | \$ 1,458,208        | \$ 6,700                 | \$ 103,420   | \$ 274,233            | \$ 1,165,409                            |
| Expenditures                                                       |                 |                      |                      |                     |                          |              |                       |                                         |
| Salaries and Fringe Benefits                                       | \$ 7,975,373    | \$ 122,538           | \$ 91,410            | \$ 195,214          | \$ -                     | \$ -         | \$ -                  | _                                       |
| Materials and Supplies                                             | 420,164         | 88,350               | 71,050               | 900                 | _                        | -            | -                     | -                                       |
| Contractual Services                                               | 1,236,219       | 278,800              | 482,000              | 1,134,976           | _                        | 78,340       | -                     | _                                       |
| Insurance                                                          | 198,652         | -                    |                      | _                   | _                        | -            | -                     | _                                       |
| Utilities                                                          | 118,367         |                      | _                    | _                   | _                        | _            | -                     | _                                       |
| Debt Service                                                       | _               | _                    | _                    | _                   | _                        | _            | 293,250               | _                                       |
| Other Charges                                                      | 621,861         | 77,885               | 99,860               | 70,055              | 75                       | -            | _                     | -                                       |
| Capital Outlay                                                     | 1,302,272       | 200,000              |                      | 185,000             | _                        | _            | -                     | 1,140,000                               |
|                                                                    |                 | ,                    |                      | ,                   |                          |              |                       | , .,,,,,,,,,,,,,,,,,,,,,,,,,,,,,,,,,,,, |
| Total expenditures                                                 | \$ 11,872,908   | \$ 767,573           | \$ 744,320           | \$ 1,586,145        | \$ 75                    | \$ 78,340    | \$ 293,250            | \$ 1,140,000                            |
|                                                                    | 11/212/132      | 1                    | 1                    | 1                   | 1                        |              | 1                     | 1                                       |
| Excess (Deficiency) of Revenues Over (Under) Expenditures          | 150,763         | 378,438              | (291,320)            | (127,937)           | 6,625                    | 25,080       | (19,017)              | 25,409                                  |
| Other Financing Sources (Uses)                                     |                 |                      |                      |                     |                          |              |                       |                                         |
| Operating transfers in                                             | 290,000         | -                    | 180,000              | -                   | -                        | -            | -                     | -                                       |
| Operating transfers out                                            | (640,000)       | (180,000)            | -                    | -                   | (300,000)                | -            | _                     | -                                       |
| Total other financing sources (uses)                               | \$ (350,000)    | \$ (180,000)         | \$ 180,000           | \$ -                | \$ (300,000)             | \$ -         | \$ -                  |                                         |
| Excess (Deficiency) of Revenues Over (Under) Expenditures          | \$ (199,237)    | \$ 198,438           | \$ (111,320)         | \$ (127,937)        | \$ (293,375)             | \$ 25,080    | \$ (19,017)           | \$ 25,409                               |
| Fund Balance (Reserved & Unreserved) - Beginning of Year Unaudited | \$ 5,035,918    | \$ 1,535,779         | \$ 864,221           | \$ 290,392          | \$ 731,634               | \$ 13,270    | \$ 54,411             | \$ -                                    |
| Fund Balance (Reserved & Unreserved) - End of Year-Unaudited       | \$ 4,836,681    | \$ 1,734,217         | \$ 752,901           | \$ 162,455          | \$ 438,259               | \$ 38,350    | \$ 35,394             | \$ 25,409                               |
| i unu balance (neserveu & unieserveu) - chu ur rear-unaudited      | ψ 4,030,081     | <i>₽</i> 1,734,217   | φ /52,901            | φ 102,455           | φ 430,259                | φ 30,35U     | φ 35,394              | φ 25,409                                |